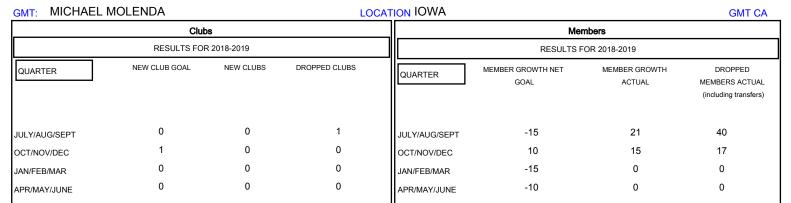

## MONTHLY MEMBERSHIP PROGRESS REPORT

## District 9 MC

Results as of: 11/30/2018







| DROPPED CLUBS: 1  DROPPED MEMBERS |    | 16 CLUBS OF 45 ADDED 1 OR MORE NEW MEMBERS | GENDER DISTRIBUTION  MALE 772 (76.97%)  FEMALE 231 (23.03%)  Women Percentage Fiscal Year Goal: 23% |     |
|-----------------------------------|----|--------------------------------------------|-----------------------------------------------------------------------------------------------------|-----|
| DECEASED                          | 10 | CLICK HERE FOR CUMULATIVE  MEMBERSHIP DATA | TOTAL FAMILY UNIT MEMBERS                                                                           | 237 |
| CLUB CANCELLED                    | 15 |                                            |                                                                                                     | 404 |
| OTHER