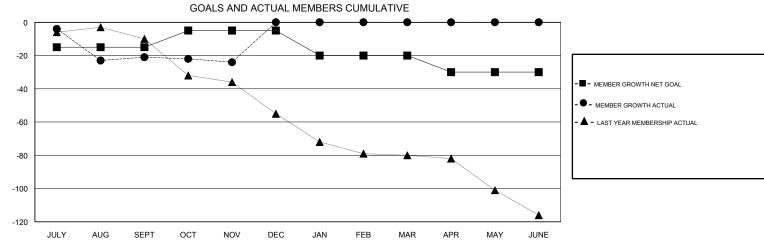

## MONTHLY MEMBERSHIP PROGRESS REPORT

## District 9 MC

Results as of: 11/30/2018







| DROPPED CLUBS: 1  DROPPED MEMBERS |    | 16 CLUBS OF 45 ADDED 1 OR MORE NEW MEMBERS | GENDER DISTRIBUTION  MALE 772 (76.97%)  FEMALE 231 (23.03%)  Women Percentage Fiscal Year Goal: 23% |     |
|-----------------------------------|----|--------------------------------------------|-----------------------------------------------------------------------------------------------------|-----|
| DECEASED                          | 10 | CLICK HERE FOR CUMULATIVE  MEMBERSHIP DATA | TOTAL FAMILY UNIT MEMBERS                                                                           | 237 |
| CLUB CANCELLED                    | 15 |                                            |                                                                                                     | 404 |
| OTHER